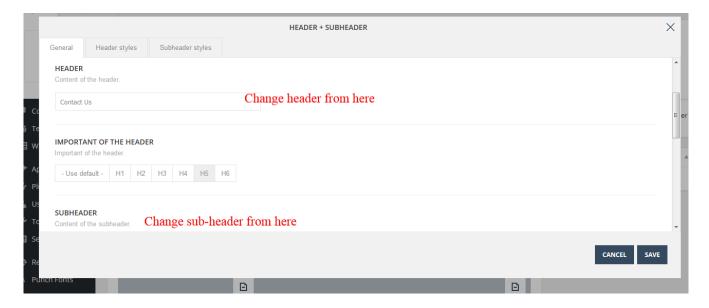

When you will mouse over on the "Header and Subheader" section right side, you can see three icon, frist is "Clone..", second is "Edit..." and third is "Remove...". So please click on second icon "Edit". After clicking on edit icon you can see the text boxes for header and subheader. Please check below screenshot: