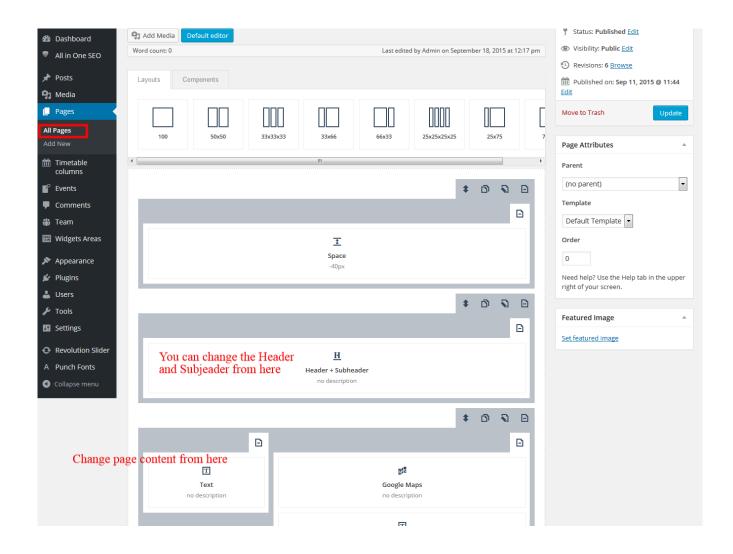

## How to add an image to pages.

How to change the Managers name on the 'Contact Us' page

First open the contact us page in edit mode from admin panel. After open you can see the box "Header and Subheader" under the "Layouts and Components" section

When you will mouse over on the "Header and Subheader" section right side, you can see three icon, frist is "Clone..", second is "Edit..." and third is "Remove...". So please click on second icon "Edit". After clicking on edit icon you can see the text boxes for header and subheader. Please check below screenshot: