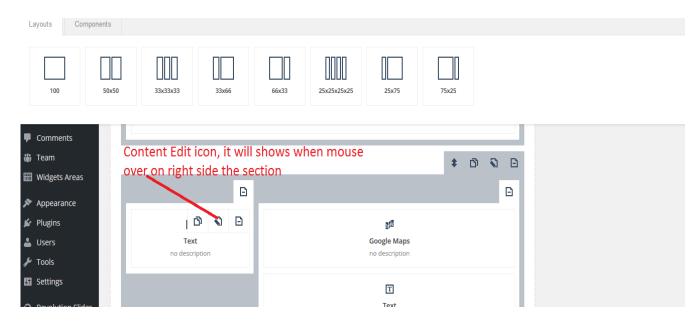

## How to Add/Edit text to the pages

First Login in admin panel: when you will open the page you will see the boxex on the right side, like: space, header and subheader and text....

If you want to change the text then mouse over on particular section, when mouse over you will see three icon on right side, first is 'Clone...', second is 'Edit...' and third one is 'Remove...'

Here we will edit the text so please click on the second icon. After click on the icon, section will open in edit mode, text will see in text editor.

Here you can add/edit the text and also image.