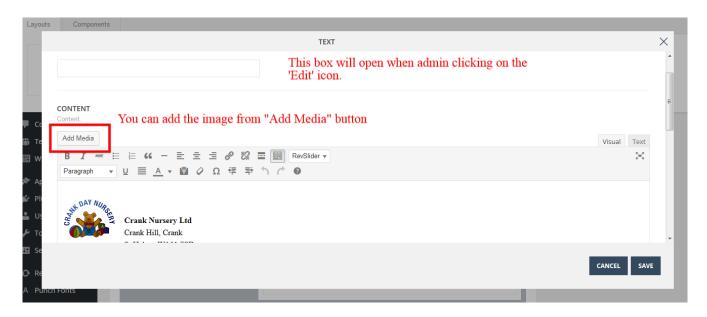

Here we will edit the text so please click on the second icon. After click on the icon, section will open in edit mode, text will see in text editor.

Here you can add/edit the text and also image.